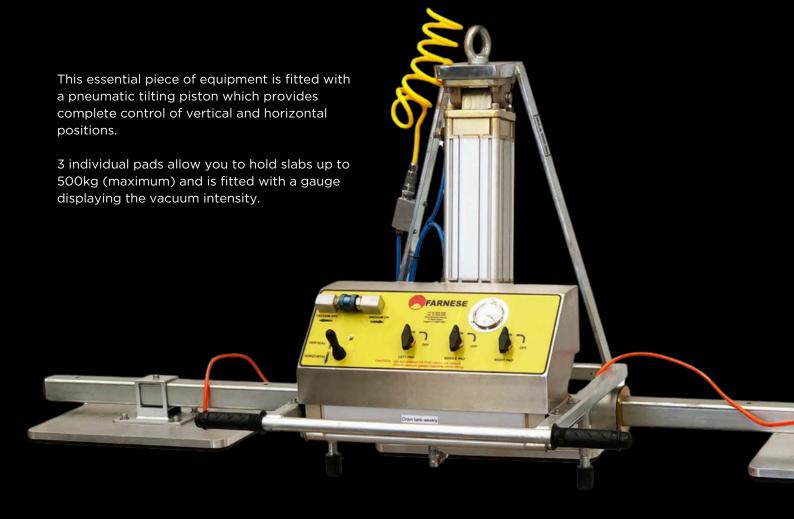

# 3 PAD VACUUM LIFTER

# DESIGN FEATURES

# **500 KG WORKING LOAD LIMIT**

This capacity allows the lifter to handle heavy slabs and materials efficiently, making it suitable for a wide range of applications in stone.

### **3 VACUUM PADS**

Equipped with three vacuum pads, the lifter ensures secure and stable handling of materials by evenly distributing the load, reducing the <u>risk of slippage or damage</u>.

# TILT TABLE FROM 0 TO 90°

The lifter can tilt materials from a horizontal to a vertical position, providing flexibility in positioning and making it easier to maneuver and place slabs with precision.

### **EASY TO OPERATE**

Designed for user-friendliness, the vacuum lifter features intuitive controls and straightforward operation, allowing operators to use it efficiently with minimal training.