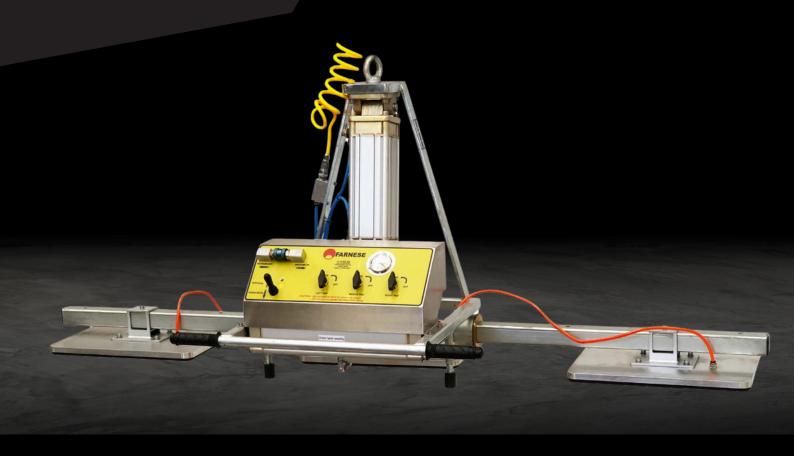

# 3 PAD VACUUM LIFTER

# DESIGN FEATURES

# **500 KG WORKING LOAD LIMIT**

This capacity allows the lifter to handle heavy slabs and materials efficiently, making it suitable for a wide range of applications in stone.

### **3 VACUUM PADS**

Equipped with three vacuum pads, the lifter ensures secure and stable handling of materials by evenly distributing the load, reducing the <u>risk of slippage or damage</u>.

# TILT TABLE FROM 0 TO 90°

The lifter can tilt materials from a horizontal to a vertical position, providing flexibility in positioning and making it easier to maneuver and place slabs with precision.

### **EASY TO OPERATE**

Designed for user-friendliness, the vacuum lifter features intuitive controls and straightforward operation, allowing operators to use it efficiently with minimal training.