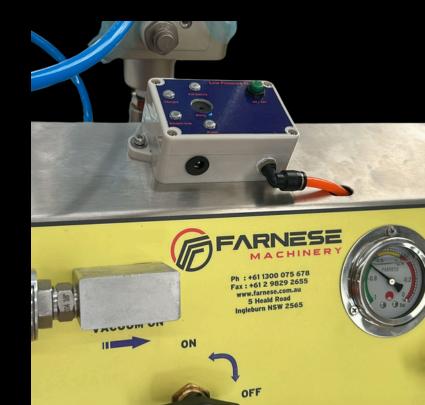

# FEATURES

The alarm on the Farnese Vacuum Lifter is designed to alert the operator in case of any issues that could affect performance or safety. This could include situations such as a drop in vacuum pressure, indicating that the lifter may not be able to hold the slab securely, or if there's a malfunction in the pneumatic system.

The alarm ensures that the operator can take immediate action to address the problem and prevent any potential accidents or damage.